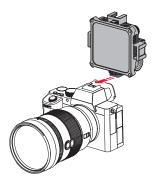

# Using with a Camera

Install the extension bracket onto the ZHIYUN FIVERAY M20, align the cold shoe at the bottom of the extension bracket with the cold shoe mount on top of the camera, and then attach the extension bracket and the fill light as a whole to the camera's cold shoe.