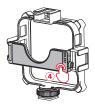

#### **Removing:**

Push the lock switch of the lateral baffle upward ① and turn the lateral baffle outward ②. Remove the ZHIYUN FIVERAY M20 from the extension bracket ③. Finally, Turn the lateral baffle inward and apply slight pressure until the lock switch automatically locks ④.