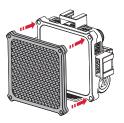

# Installing/Removing ZHIYUN FIVERAY M20 Extension Bracket (hereinafter referred to as "extension bracket")

#### Installing:

Push the lock switch of the lateral baffle upward ① and turn the lateral baffle outward ② . Place ZHIYUN FIVERAY M20 into the extension bracket ③ . Finally, Turn the lateral baffle inward and apply slight pressure until the lock switch automatically locks ④ .