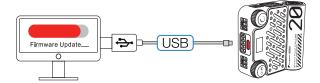

Under the "MENU" option, you can also check the firmware version information for the ZHIYUN FIVERAY M20. You can use "Zhiyun Led Tools" to perform the ZHIYUN FIVERAY M20 firmware upgrade. The steps are as follows:

- Visit the official website of ZHIYUN (www.zhiyun-tech.com), go to the ZHIYUN FIVERAY M20 product page, click "Download", find the Zhiyun Led Tools and the firmware and download.
- 2. Unzip the firmware for the files with the ".ptz" file extension.
- Connect the USB-C port of ZHIYUN FIVERAY M20 to the USB port of the computer with the USB Type-C cable.
- 4. Open "Zhiyun Led Tools", click "Open", and click "Firmware Upgrade". Click "Browse" under "Path" to select the latest firmware downloaded (with the ".ptz" file extension), and click "Upgrade" at the bottom to upgrade firmware. ZHIYUN FIVERAY M20 will automatically turn off when the upgrade is finished.