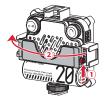

# Installing/Removing ZHIYUN FIVERAY M20 Honeycomb Grids (hereinafter referred to as "honeycomb grids")

Install the extension bracket onto the ZHIYUN FIVERAY M20, then align the four corners of the honeycomb grids with the four corners of the extension bracket and attach them. When disassembling, simply remove the honeycomb grids from the extension bracket.