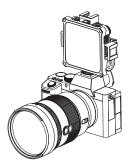

# Using with a Camera

Install the extension bracket onto the ZHIYUN FIVERAY M20, align the cold shoe at the bottom of the extension bracket with the cold shoe mount on top of the camera, and then attach the extension bracket and the fill light as a whole to the camera's cold shoe.