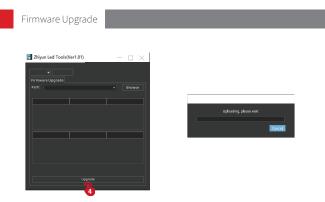

- Visit the official website of ZHIYUN (www.zhiyun-tech.com), go to the ZHIYUN FIVERAY M20 product page, click "Download", find the Zhiyun Led Tools and the firmware and download.
- 2. Unzip the firmware for the files with the ".ptz" file extension.
- Connect the USB-C port of ZHIYUN FIVERAY M20 to the USB port of the computer with the USB Type-C cable.
- 4. Open "Zhiyun Led Tools", click "Open", and click "Firmware Upgrade". Click "Browse" under "Path" to select the latest firmware downloaded (with the ".ptz" file extension), and click "Upgrade" at the bottom to upgrade firmware. ZHIYUN FIVERAY M20 will automatically turn off when the upgrade is finished.

**Q** During the upgrade process, please wait for the display screen to show that the upgrade is successful before unplugging the USB Type-C cable.