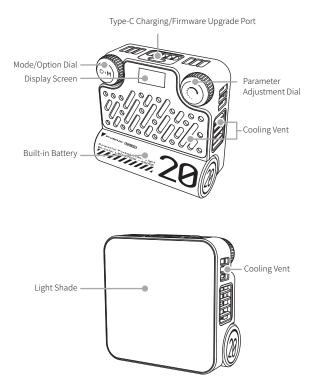

# **Get to Know ZHIYUN FIVERAY M20**

# **Buttons and Dials**

#### Mode/Option Dial:

Single press+long press: Power on Long press: Power off Single press: Switch modes Double press: Switch to the previous mode Turn: Switch options (in submenu) Adjust the parameter (in CCT/Music interface)

#### Parameter Adjustment Dial:

Single press: Quickly adjust the current parameter Confirm (submenu) Turn: Adjust the current parameter