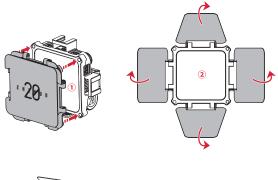

# Installing/Removing ZHIYUN FIVERAY M20 Extension Bracket (hereinafter referred to as "extension bracket")

#### Installing:

Push the lock switch of the lateral baffle upward ① and turn the lateral baffle outward ② . Place ZHIYUN FIVERAY M20 into the extension bracket ③ . Finally, Turn the lateral baffle inward and apply slight pressure until the lock switch automatically locks ④ .

#### **Removing:**

Push the lock switch of the lateral baffle upward ① and turn the lateral baffle outward ②. Remove the ZHIYUN FIVERAY M20 from the extension bracket ③. Finally, Turn the lateral baffle inward and apply slight pressure until the lock switch automatically locks ④.