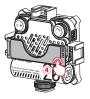

#### Installing:

Install the extension bracket onto the ZHIYUN FIVERAY M20, then align the four corners of the four-leaf barn doors with the four corners of the extension bracket and attach them 0. You can unfold the four panels of the four-leaf barn doors to the appropriate angle 0. Mount the diffuser onto the four-leaf barn doors 3. When disassembling, simply remove the diffuser and the four-leaf barn doors from the extension bracket in sequence.