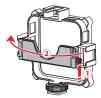

# Installing/Removing ZHIYUN FIVERAY M20 Extension Bracket (hereinafter referred to as "extension bracket")

#### Installing:

Push the lock switch of the lateral baffle upward ① and turn the lateral baffle outward ② . Place ZHIYUN FIVERAY M20 into the extension bracket ③ . Finally, Turn the lateral baffle inward and apply slight pressure until the lock switch automatically locks ④ .