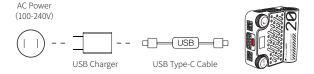

# Charging

This product uses a built-in battery to ensure sufficient battery life. You can view the remaining battery level on the display screen. When the battery is low, you can charge it while still using the light using the following method:

Charging Method: Use the provided USB Type-C cable to connect the fill light to a USB charger. It is recommended to use a USB charger that supports the PD (Power Delivery) fast charging protocol. When charging while using the fill light, the USB charger will prioritize powering the fill light, and the remaining power will be used to charge the battery. The maximum PD charging power supported by the battery is 12W.

① It is recommended to fully charge M20 before using it. Low battery might impair the product performance.

② USB chargers are not included in the package.