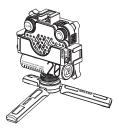

# **Mounting the Tripod**

Install the extension bracket to the ZHIYUN FIVERAY M20, and then mount the extension bracket and fill light as a whole on the tripod.