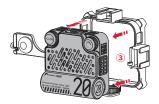

# Installing/Removing ZHIYUN FIVERAY M20 Extension Bracket (hereinafter referred to as "extension bracket")

#### Installing:

Push the lock switch of the lateral baffle upward ① and turn the lateral baffle outward ② . Place ZHIYUN FIVERAY M20 into the extension bracket ③ . Finally, Turn the lateral baffle inward and apply slight pressure until the lock switch automatically locks ④ .