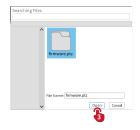

- Visit the official website of ZHIYUN (www.zhiyun-tech.com), go to the ZHIYUN FIVERAY M20 product page, click "Download", find the Zhiyun Led Tools and the firmware and download.
- 2. Unzip the firmware for the files with the ".ptz" file extension.
- Connect the USB-C port of ZHIYUN FIVERAY M20 to the USB port of the computer with the USB Type-C cable.
- 4. Open "Zhiyun Led Tools", click "Open", and click "Firmware Upgrade". Click "Browse" under "Path" to select the latest firmware downloaded (with the ".ptz" file extension), and click "Upgrade" at the bottom to upgrade firmware. ZHIYUN FIVERAY M20 will automatically turn off when the upgrade is finished.