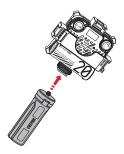

# Installing/Removing ZHIYUN FIVERAY M20 Extension Bracket (hereinafter referred to as "extension bracket")

#### Installing:

Push the lock switch of the lateral baffle upward ① and turn the lateral baffle outward ② . Place ZHIYUN FIVERAY M20 into the extension bracket ③ . Finally, Turn the lateral baffle inward and apply slight pressure until the lock switch automatically locks ④ .

#### **Removing:**

Push the lock switch of the lateral baffle upward ① and turn the lateral baffle outward ②. Remove the ZHIYUN FIVERAY M20 from the extension bracket ③. Finally, Turn the lateral baffle inward and apply slight pressure until the lock switch automatically locks ④.