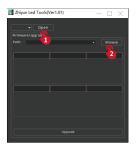

- Visit the official website of ZHIYUN (www.zhiyun-tech.com), go to the ZHIYUN FIVERAY M20 product page, click "Download", find the Zhiyun Led Tools and the firmware and download.
- 2. Unzip the firmware for the files with the ".ptz" file extension.
- Connect the USB-C port of ZHIYUN FIVERAY M20 to the USB port of the computer with the USB Type-C cable.
- 4. Open "Zhiyun Led Tools", click "Open", and click "Firmware Upgrade". Click "Browse" under "Path" to select the latest firmware downloaded (with the ".ptz" file extension), and click "Upgrade" at the bottom to upgrade firmware. ZHIYUN FIVERAY M20 will automatically turn off when the upgrade is finished.