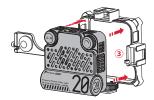

# Installing/Removing ZHIYUN FIVERAY M20 Diffuser (hereinafter referred to as "diffuser")

Install the extension bracket onto the ZHIYUN FIVERAY M20, then align the four corners of the diffuser with the four corners of the extension bracket and attach them. When disassembling, simply remove the diffuser from the extension bracket.