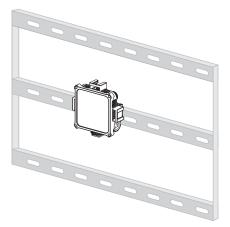

# Attaching the Fill Light Magnetically

Install the extension bracket to the ZHIYUN FIVERAY M20, and then you can magnetically attach the entire assembly to the surface of a metal object.

DO NOT stare at the LED chips when the device is operating.
 The IP rating of the outer case is IP20.