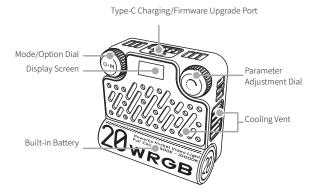

## **Buttons and Dials**

#### Mode/Option Dial:

Single press+long press: Power on Long press: Power off Single press: Switch modes Double press: Switch to the previous mode Triple press: Reset Bluetooth Turn: Switch options (in submenu)

### Parameter Adjustment Dial: Single press: Quickly adjust the current parameter Confirm (submenu) Turn: Adjust the current parameter