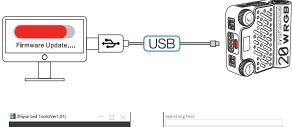

| MENU      | IIID    |
|-----------|---------|
| Language: | English |
| BT Rst:   | No      |
| Version:  | V1.58   |

Under the "MENU" option, you can also check the firmware version information for the ZHIYUN FIVERAY M20C. You can use "Zhiyun Led Tools" or "ZY Vega" to perform the ZHIYUN FIVERAY M20C firmware upgrade.

Method 1:

- Visit the official website of ZHIYUN (www.zhiyun-tech.com), go to the ZHIYUN FIVERAY M20C product page, click "Download", find the Zhiyun Led Tools and the firmware and download.
- 2. Unzip the firmware for the files with the ".ptz" file extension.
- Connect the USB-C port of ZHIYUN FIVERAY M20C to the USB port of the computer with the USB Type-C cable.
- 4. Open "Zhiyun Led Tools", click "Open", and click "Firmware Upgrade". Click "Browse" under "Path" to select the latest firmware downloaded (with the ".ptz" file extension), and click "Upgrade" at the bottom to upgrade firmware. ZHIYUN FIVERAY M20C will automatically turn off when the upgrade is finished.