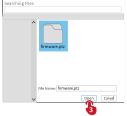

Method 1:

- Visit the official website of ZHIYUN (www.zhiyun-tech.com), go to the ZHIYUN FIVERAY M20C product page, click "Download", find the Zhiyun Led Tools and the firmware and download.
- 2. Unzip the firmware for the files with the ".ptz" file extension.
- Connect the USB-C port of ZHIYUN FIVERAY M20C to the USB port of the computer with the USB Type-C cable.
- 4. Open "Zhiyun Led Tools", click "Open", and click "Firmware Upgrade". Click "Browse" under "Path" to select the latest firmware downloaded (with the ".ptz" file extension), and click "Upgrade" at the bottom to upgrade firmware. ZHIYUN FIVERAY M20C will automatically turn off when the upgrade is finished.