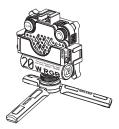

## **Mounting the Tripod**

Install the extension bracket to the ZHIYUN FIVERAY M20C, and then mount the extension bracket and fill light as a whole on the tripod.