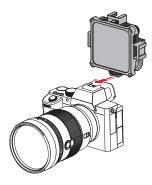

## Using with a Camera

Install the extension bracket to the ZHIYUN FIVERAY M20C, align the cold shoe at the bottom of the extension bracket with the cold shoe mount on top of the camera, and then attach the extension bracket and the fill light as a whole to the camera's cold shoe.