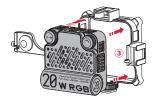

#### **Removing:**

Push the lock switch of the lateral baffle upward ① and turn the lateral baffle outward ② . Remove the ZHIYUN FIVERAY M20C from the extension bracket ③ . Finally, Turn the lateral baffle inward and apply slight pressure until the lock switch automatically locks ④ .