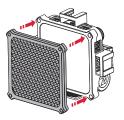

## Installing/Removing ZHIYUN FIVERAY M20C Diffuser (hereinafter referred to as "diffuser")

Install the extension bracket onto the ZHIYUN FIVERAY M20C, then align the four corners of the diffuser with the four corners of the extension bracket and attach them. When disassembling, simply remove the diffuser from the extension bracket.

## Installing/Removing ZHIYUN FIVERAY M20C Honeycomb Grids (hereinafter referred to as "honeycomb grids")

Install the extension bracket onto the ZHIYUN FIVERAY M20C, then align the four corners of the honeycomb grids with the four corners of the extension bracket and attach them. When disassembling, simply remove the honeycomb grids from the extension bracket.