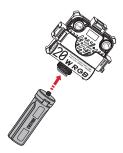

## Installing/Removing ZHIYUN FIVERAY M20C Extension Bracket (hereinafter referred to as "extension bracket")

#### Installing:

Push the lock switch of the lateral baffle upward ① and turn the lateral baffle outward ② . Place ZHIYUN FIVERAY M20C into the extension bracket ③ . Finally, Turn the lateral baffle inward and apply slight pressure until the lock switch automatically locks ④ .

#### **Removing:**

Push the lock switch of the lateral baffle upward ① and turn the lateral baffle outward ② . Remove the ZHIYUN FIVERAY M20C from the extension bracket ③ . Finally, Turn the lateral baffle inward and apply slight pressure until the lock switch automatically locks ④ .