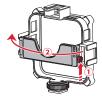

## Installing/Removing ZHIYUN FIVERAY M20C Extension Bracket (hereinafter referred to as "extension bracket")

#### Installing:

Push the lock switch of the lateral baffle upward ① and turn the lateral baffle outward ② . Place ZHIYUN FIVERAY M20C into the extension bracket ③ . Finally, Turn the lateral baffle inward and apply slight pressure until the lock switch automatically locks ④ .