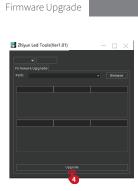

Method 1:

- Visit the official website of ZHIYUN (www.zhiyun-tech.com), go to the ZHIYUN FIVERAY M20C product page, click "Download", find the Zhiyun Led Tools and the firmware and download.
- 2. Unzip the firmware for the files with the ".ptz" file extension.
- Connect the USB-C port of ZHIYUN FIVERAY M20C to the USB port of the computer with the USB Type-C cable.
- 4. Open "Zhiyun Led Tools", click "Open", and click "Firmware Upgrade". Click "Browse" under "Path" to select the latest firmware downloaded (with the ".ptz" file extension), and click "Upgrade" at the bottom to upgrade firmware. ZHIYUN FIVERAY M20C will automatically turn off when the upgrade is finished.