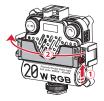

## **Mounting the Tripod**

Install the extension bracket to the ZHIYUN FIVERAY M20C, and then mount the extension bracket and fill light as a whole on the tripod.

## Using with a Camera

Install the extension bracket to the ZHIYUN FIVERAY M20C, align the cold shoe at the bottom of the extension bracket with the cold shoe mount on top of the camera, and then attach the extension bracket and the fill light as a whole to the camera's cold shoe.

## Attaching the Fill Light Magnetically

Install the extension bracket to the ZHIYUN FIVERAY M20C, and then you can magnetically attach the entire assembly to the surface of a metal object.

DO NOT stare at the LED chips when the device is operating.
 The IP rating of the outer case is IP20.