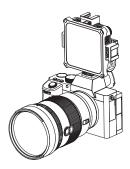

## Using with a Camera

Install the extension bracket to the ZHIYUN FIVERAY M20C, align the cold shoe at the bottom of the extension bracket with the cold shoe mount on top of the camera, and then attach the extension bracket and the fill light as a whole to the camera's cold shoe.