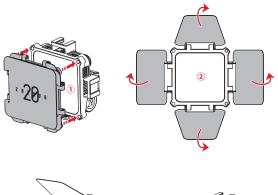

## Installing/Removing ZHIYUN FIVERAY M20C Extension Bracket (hereinafter referred to as "extension bracket")

#### Installing:

Push the lock switch of the lateral baffle upward ① and turn the lateral baffle outward ② . Place ZHIYUN FIVERAY M20C into the extension bracket ③ . Finally, Turn the lateral baffle inward and apply slight pressure until the lock switch automatically locks ④ .

#### **Removing:**

Push the lock switch of the lateral baffle upward ① and turn the lateral baffle outward ② . Remove the ZHIYUN FIVERAY M20C from the extension bracket ③ . Finally, Turn the lateral baffle inward and apply slight pressure until the lock switch automatically locks ④ .