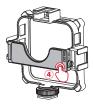

#### Installing:

Push the lock switch of the lateral baffle upward ① and turn the lateral baffle outward ② . Place ZHIYUN FIVERAY M20C into the extension bracket ③ . Finally, Turn the lateral baffle inward and apply slight pressure until the lock switch automatically locks ④ .

#### **Removing:**

Push the lock switch of the lateral baffle upward ① and turn the lateral baffle outward ② . Remove the ZHIYUN FIVERAY M20C from the extension bracket ③ . Finally, Turn the lateral baffle inward and apply slight pressure until the lock switch automatically locks ④ .