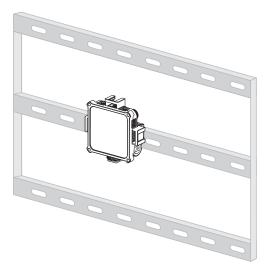

## Attaching the Fill Light Magnetically

Install the extension bracket to the ZHIYUN FIVERAY M20C, and then you can magnetically attach the entire assembly to the surface of a metal object.

DO NOT stare at the LED chips when the device is operating.
 The IP rating of the outer case is IP20.