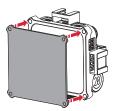

## Installing/Removing ZHIYUN FIVERAY M20C Diffuser (hereinafter referred to as "diffuser")

Install the extension bracket onto the ZHIYUN FIVERAY M20C, then align the four corners of the diffuser with the four corners of the extension bracket and attach them. When disassembling, simply remove the diffuser from the extension bracket.