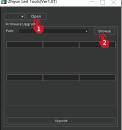

Method 1:

- Visit the official website of ZHIYUN (www.zhiyun-tech.com), go to the ZHIYUN FIVERAY M20C product page, click "Download", find the Zhiyun Led Tools and the firmware and download.
- 2. Unzip the firmware for the files with the ".ptz" file extension.
- Connect the USB-C port of ZHIYUN FIVERAY M20C to the USB port of the computer with the USB Type-C cable.
- 4. Open "Zhiyun Led Tools", click "Open", and click "Firmware Upgrade". Click "Browse" under "Path" to select the latest firmware downloaded (with the ".ptz" file extension), and click "Upgrade" at the bottom to upgrade firmware. ZHIYUN FIVERAY M20C will automatically turn off when the upgrade is finished.