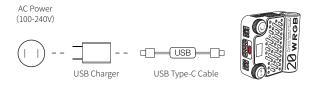

## Charging

This product uses a built-in battery to ensure sufficient battery life. You can view the remaining battery level on the display screen. When the battery is low, you can charge it while still using the light using the following method:

Charging Method: Use the provided USB Type-C cable to connect the fill light to a USB charger. It is recommended to use a USB charger that supports the PD (Power Delivery) fast charging protocol. When charging while using the fill light, the USB charger will prioritize powering the fill light, and the remaining power will be used to charge the battery. The maximum PD charging power supported by the battery is 12W.

① It is recommended to fully charge M20C before using it. Low battery might impair the product performance.

② USB chargers are not included in the package.