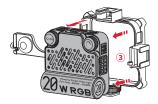

might impair the product performance.

② USB chargers are not included in the package.

## Installing/Removing ZHIYUN FIVERAY M20C Extension Bracket (hereinafter referred to as "extension bracket")

#### Installing:

Push the lock switch of the lateral baffle upward ① and turn the lateral baffle outward ② . Place ZHIYUN FIVERAY M20C into the extension bracket ③ . Finally, Turn the lateral baffle inward and apply slight pressure until the lock switch automatically locks ④ .







## Installing Modifiers

#### **Removing:**

Push the lock switch of the lateral baffle upward ① and turn the lateral baffle outward ② . Remove the ZHIYUN FIVERAY M20C from the extension bracket ③ . Finally, Turn the lateral baffle inward and apply slight pressure until the lock switch automatically locks ④ .







## Installing/Removing ZHIYUN FIVERAY M20C Diffuser (hereinafter referred to as "diffuser")

Install the extension bracket onto the ZHIYUN FIVERAY M20C, then align the four corners of the diffuser with the four corners of the extension bracket and attach them. When disassembling, simply remove the diffuser from the extension bracket.





## Installing/Removing ZHIYUN FIVERAY M20C 4-Leaf Barn Doors (hereinafter referred to as "4-leaf barn doors")

#### Installing:

Install the extension bracket onto the ZHIYUN FIVERAY M20C, then align the four corners of the four-leaf barn doors with the four corners of the extension bracket and attach them O. You can unfold the four leaves to the appropriate angle O. Mount the diffuser onto the four-leaf barn doors O. When disassembling, simply remove