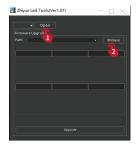

#### Method 1:

- Visit the official website of ZHIYUN (www.zhiyun-tech.com), go to the ZHIYUN FIVERAY M20C product page, click "Download", find the Zhiyun Led Tools and the firmware and download.
- 2. Unzip the firmware for the files with the ".ptz" file extension.
- Connect the USB-C port of ZHIYUN FIVERAY M20C to the USB port of the computer with the USB Type-C cable.
- 4. Open "Zhiyun Led Tools", click "Open", and click "Firmware Upgrade". Click "Browse" under "Path" to select the latest firmware downloaded (with the ".ptz" file extension), and click "Upgrade" at the bottom to upgrade firmware. ZHIYUN FIVERAY M20C will automatically turn off when the upgrade is finished.