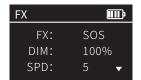

#### 4. FX Mode Settings

16 light effects in the FX mode can create a creative scene atmosphere for your shooting. The light effects are SOS, Paparazzi, Candlelight, Faulty Bulb, TV, Lightning, Strobe, Color Temperature Cycle, Color Temperature Flicker, Color Temperature Flicker, Color Temperature Flashing, Police Car, Party, Fireworks, Color Cycle, Color Flicker, Color Flashing. To activate the FX mode on the ZHIYUN FIVERAY M20C fill light, power on the ZHIYUN FIVERAY M20C fill light, and press or double press the mode/option dial to switch to the FX mode. Use a single press or turn the parameter adjustment dial to select the desired light effect type. Turn the mode/option dial to switch among brightness/speed/color temperature options. Use a single press on the parameter adjustment dial to quickly set the brightness, speed, or color temperature value. Turn the parameter adjustment dial to finely adjust the brightness, speed, or color temperature value. Please adjust the brightness, speed, and color temperature values as needed to create the appropriate light effect for your specific usage scenario.

- ① The adjustable parameters vary under different light effects and the operation steps are similar. The "SOS" effect is used as an example to demonstrate the operation steps above.
  - ② The parameter values in a single light effect are only effective for that light effect.
    17