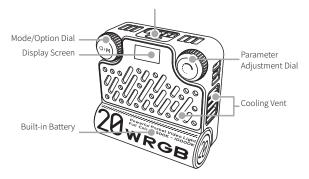

### **Get to Know ZHIYUN FIVERAY M20C**

Type-C Charging/Firmware Upgrade Port

### Mode/Option Dial:

Single press+long press: Power on Long press: Power off Single press: Switch modes

Double press: Switch to the previous mode

Triple press: Reset Bluetooth
Turn: Switch options (in submenu)

#### Parameter Adjustment Dial:

Single press: Quickly adjust the current parameter
Confirm (submenu)
Turn: Adjust the current parameter