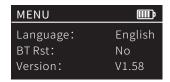

#### 6. Menu Settings

Turn on the ZHIYUN FIVERAY M20C, press or double press the mode/option dial to switch to "MENU." Turn the mode/option dial to navigate to the "Language" or "Bluetooth Reset" option. Turn the parameter adjustment dial to select the desired language type or choose whether to perform a Bluetooth reset. Finally, press the parameter adjustment dial once to confirm your selection.

Under the "MENU" option, you can also check the firmware version information for the ZHIYUN FIVERAY M20C.

You can use "Zhiyun Led Tools" or "ZY Vega" to perform the ZHIYUN FIVERAY M20C firmware upgrade.