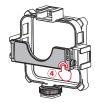

# Installing/Removing ZHIYUN FIVERAY M20C Diffuser (hereinafter referred to as "diffuser")

Install the extension bracket onto the ZHIYUN FIVERAY M20C, then align the four corners of the diffuser with the four corners of the extension bracket and attach them. When disassembling, simply remove the diffuser from the extension bracket.

#### Installing:

Install the extension bracket onto the ZHIYUN FIVERAY M20C, then align the four corners of the four-leaf barn doors with the four corners of the extension bracket and attach them  $\odot$ . You can unfold the four leaves to the appropriate angle  $\odot$ . Mount the diffuser onto the four-leaf barn doors  $\odot$ . When disassembling, simply remove the diffuser and the four-leaf barn doors from the extension bracket in sequence.

# Installing/Removing ZHIYUN FIVERAY M20C Honeycomb Grids (hereinafter referred to as "honeycomb grids")

Install the extension bracket onto the ZHIYUN FIVERAY M20C, then align the four corners of the honeycomb grids with the four corners of the extension bracket and attach them. When disassembling, simply remove the honeycomb grids from the extension bracket.