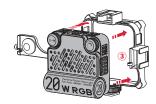

t charging protocol. When charging while using the fill light, the USB charger will prioritize powering the fill light, and the remaining power will be used to charge the battery. The maximum PD charging power supported by the battery is 12W.



- ① It is recommended to fully charge M20C before using it. Low battery might impair the product performance.
  - ② USB chargers are not included in the package.

# Installing/Removing ZHIYUN FIVERAY M20C Extension Bracket (hereinafter referred to as "extension bracket")

### Installing:

Push the lock switch of the lateral baffle upward ① and turn the lateral baffle outward ② . Place ZHIYUN FIVERAY M20C into the extension bracket ③ . Finally, Turn the lateral baffle inward and apply slight pressure until the lock switch automatically locks ④ .







#### Removing:

Push the lock switch of the lateral baffle upward 1 and turn the lateral baffle outward 2. Remove the ZHIYUN FIVERAY M20C from the extension bracket 3. Finally, Turn the lateral baffle inward and apply slight pressure until the lock switch automatically locks 4.







# Installing/Removing ZHIYUN FIVERAY M20C Diffuser (hereinafter referred to as "diffuser")

Install the extension bracket onto the ZHIYUN FIVERAY M20C, then align the four corners of the diffuser with the four corners of the extension bracket and attach them. When disassembling, simply remove the diffuser from the extension bracket.





# Installing/Removing ZHIYUN FIVERAY M20C 4-Leaf Barn Doors (hereinafter referred to as "4-leaf barn doors")

#### Installing:

Install the extension bracket onto the ZHI