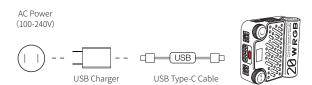

# Charging

This product uses a built-in battery to ensure sufficient battery life. You can view the remaining battery level on the display screen. When the battery is low, you can charge it while still using the light using the following method:

Charging Method: Use the provided USB Type-C cable to connect the fill light to a USB charger. It is recommended to use a USB charger that supports the PD (Power Delivery) fast charging protocol. When charging while using the fill light, the USB charger will prioritize powering the fill light, and the remaining power will be used to charge the battery. The maximum PD charging power supported by the battery is 12W.