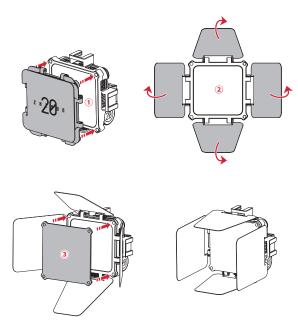

# Installing/Removing ZHIYUN FIVERAY M20C Extension Bracket (hereinafter referred to as "extension bracket")

### Installing:

Push the lock switch of the lateral baffle upward ① and turn the lateral baffle outward ② . Place ZHIYUN FIVERAY M20C into the extension bracket ③ . Finally, Turn the lateral baffle inward and apply slight pressure until the lock switch automatically locks ④ .

#### Removing:

Push the lock switch of the lateral baffle upward 1 and turn the lateral baffle outward 2. Remove the ZHIYUN FIVERAY M20C from the extension bracket 3. Finally, Turn the lateral baffle inward and apply slight pressure until the lock switch automatically locks 4.